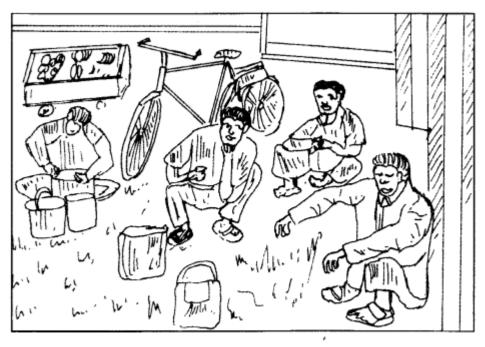

#### Question 2.

Why labourers gather at the labour chowk? What do you do as labourers?

The labourers gather at the labour chowk for finding jobs on daily wage basis. These labourers do the following works:

- They act as helpers to masons.
- They dig at construction sites.
- They lift loads.
- They unload trucks in the market.
- They dig pipelines and telephone cables.
- They also build roads.
- These labourers are called casual workers.
- SUBJECT TEACHER'S. MUKESH KUMAR .

Fig. 9.3. Scene at labour chowk